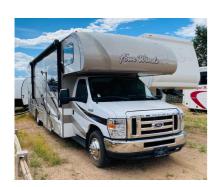

## 2015 Thor Motor Coach M-31W E-450 V10 Class C

Stock#: 4120 Year: 2015 Manufacturer: Thor Motor Coach

Length: 386" or 32'2" Mileage: 54000

URL: https://santaferv.com/2015-thor-motor-coach-m-31w-e-450-v10-class-c-O0Cn.html

## **Description**

This Thor Four Winds M-31W E-450 V10 is so well kept! Has enough sleeping space for 8 with a full bed a converting sofa, converting dinette and overhead bed. The kitchen area has a full sink, stove/oven and whirlpool refrigerator and microwave. It has a private bathroom with shower, sink and toilet.