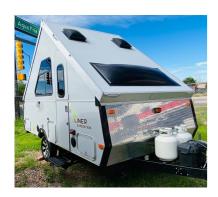

## 2012 Aliner Expedition A-Frame Camper

| Stock#: 7067                   | Year: 2012                                   | Manufacturer: Aliner |
|--------------------------------|----------------------------------------------|----------------------|
| Width: 82" or 6'10"            | Length: 216" or 18'0"                        | GVWR: 3000           |
| URL: https://santaferv.com/201 | 2-aliner-expedition-a-frame-camper-g7nn.html |                      |

## **Description**

This 2012 A Liner is perfect for your next camping adventure. It has enough space to sleep four people with a full bed and a converting dinette. It includes a sink, stove top and refrigerator. This model also includes a toilet that conveniently stores away.